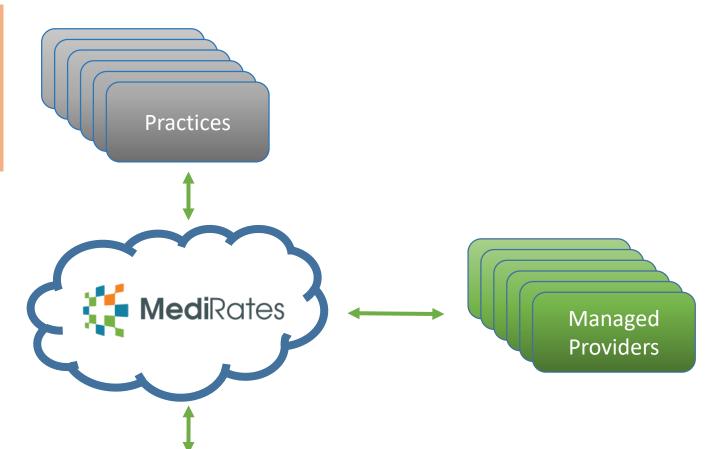

### Why MediRates?

MediRates aggregates medical tariffs in the most accurate way!

86

P

Medical Aids

Practice types

Data available in accessible, usable format for billing purposes ON TIME!

Available for any practice type and compatible with all practice management systems.

## The MediRates Concept

86 medical aids
66 practice types
thousands of codes
tens of thousands of providers

**PMAs** 

One view, no errors